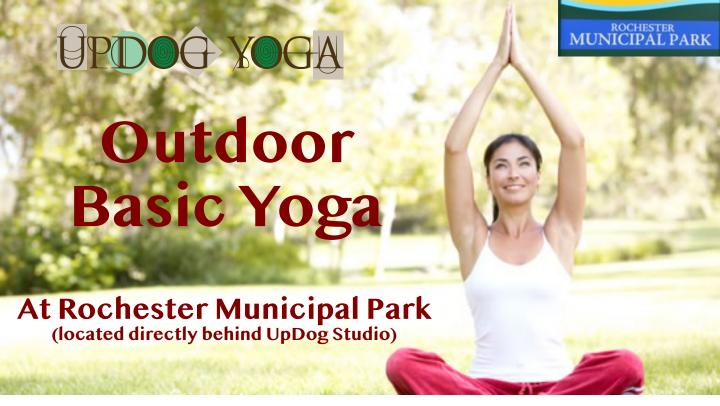

## Wednesday, July 16 6:30-7:30PM

\$15 per person advance registration (\$20 cash at door)

Join UpDog Instructor Anna at **Rochester Municipal Park** for a Basic Yoga Class in the fresh outdoors! This
60-minute class includes light movement, stretching
and a relaxing savasana while tuning into the sights
and sounds of nature. Appropriate for all levels – *Everyone welcome!* 

Meet at the pavilion, just across the walking bridge from the main park entrance off Pine Street (just a 2 minute walk from UpDog).

Bring your Yoga mat and optional blanket. Walk-ins Welcome!

Rochester Municipal Park main entrance is located off of Pine Street in downtown Rochester, directly behind UpDog Yoga studio and the Rochester police station